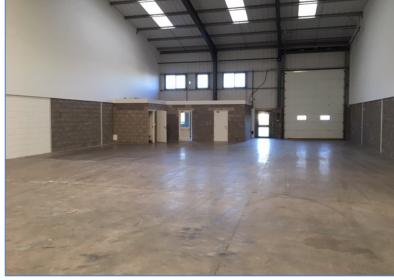

#### DESCRIPTION

Unit 2 is a modern unit built to a high standard and in excellent condition ready to be occupied. The unit benefits from a 6.0 m minimum eaves height, rising to 8.8 m under the pitched roof. The unit benefits from a concrete floor, three phase electricity, twelve car parking spaces and a large roller shutter door (height 5.0m, width 4.0m).

The unit is predominately open plan, with a front reception office area. WC facilities are provided.