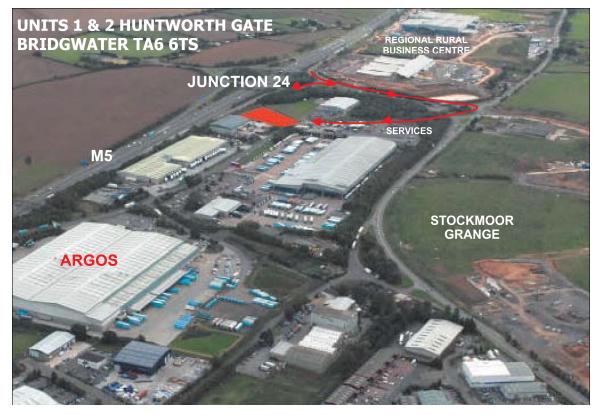

#### LOCATION

Unit 2 is located on the Huntworth Business Park development, located next to J24 of the M5 motorway in Bridgwater with the town centre nearby.

Bridgwater's resident population is approaching 45,000, boasting a thriving town centre and offering a pleasant working environment. The development of Hinkley Point C will boost the local economy and promote growth within the town and the surrounding areas.

Bridgwater has two motorway interchanges, namely J23 at Dunball and J24 at Huntworth.

These particulars do not constitute any offer or contract and although they are believed to be correct their accuracy cannot be guaranteed, and they are expressly excluded from any contract.

LOCATION AND SITE PLAN: