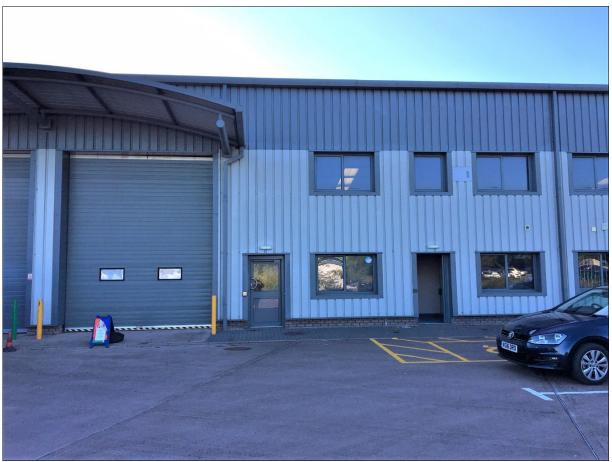

## Unit 2 Huntworth Gate, Huntworth Business Park, Bridgwater, Somerset, TA6 6TS.

- A modern mid terrace unit, with 12 car parking spaces.
- Located adjacent to J24 of the M5.
- Accommodation 4,630 sq ft / 430.21 sq m.
- Initial Rent: £30,000 per annum.

#### DESCRIPTION

Unit 2 is a modern unit built to a high standard and in excellent condition ready to be occupied. The unit benefits from a 6.0 m minimum eaves height, rising to 8.8 m under the pitched roof. The unit benefits from a concrete floor, three phase electricity, twelve car parking spaces and a large roller shutter door (height 5.0m, width 4.0m).

The unit is predominately open plan, with a front reception office area. WC facilities are provided.